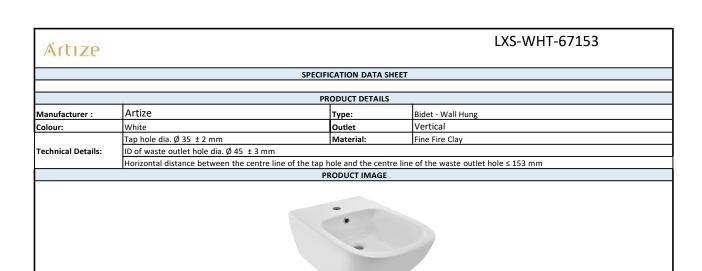

## TECHNICAL DRAWING

| Product Dimension    | 370x525x295 mm | FEATURES                                                                           |
|----------------------|----------------|------------------------------------------------------------------------------------|
| Product Weight       | 21.1 Kg        | Exclusive Design, Blind Installation, Anti Germ Glaze, Tap Hole And Over Flow Hole |
| ACCESSORIES INCLUDED |                |                                                                                    |
| Overflow Hole Cap    |                | ZPS-WHT-9014                                                                       |
| Fixing Kit           |                | ZAS-WHT-FB01                                                                       |
| ACCESSORIES EXCLUDED |                |                                                                                    |
| Rack Bolt            |                | ZPS-SNS-RB07                                                                       |
| CERTIFICATION        |                |                                                                                    |