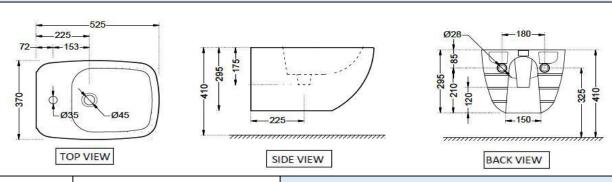

## TECHNICAL DRAWING

| Product Dimension    | 370x525x295 mm | FEATURES                                                                           |
|----------------------|----------------|------------------------------------------------------------------------------------|
| Product Weight       | 21.1 Kg        | Exclusive Design, Blind Installation, Anti Germ Glaze, Tap Hole And Over Flow Hole |
| ACCESSORIES INCLUDED |                |                                                                                    |
| Overflow Hole Cap    |                | ZPS-WHT-9014                                                                       |
| Fixing Kit           |                | ZAS-WHT-FB01                                                                       |
| ACCESSORIES EXCLUDED |                |                                                                                    |
| Rack Bolt            |                | ZPS-SNS-RB07                                                                       |
| CERTIFICATION        |                |                                                                                    |